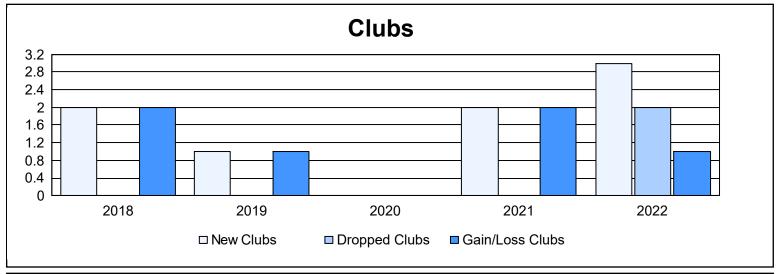

District 300B2 As of June 2022 Cumulative

| Year      | New<br>Clubs | Dropped<br>Clubs | Gain/<br>Loss<br>Clubs | New<br>Members | Charter<br>Members | Reinstate<br>Members | Transfer<br>Members | Total<br>Member<br>Added | Total<br>Members<br>Dropped | Gain/<br>Loss<br>Members |
|-----------|--------------|------------------|------------------------|----------------|--------------------|----------------------|---------------------|--------------------------|-----------------------------|--------------------------|
| 2017-2018 | 2            | 0                | 2                      | 394            | 65                 | 32                   | 4                   | 495                      | 483                         | 12                       |
| 2018-2019 | 1            | 0                | 1                      | 285            | 41                 | 24                   | 7                   | 357                      | 454                         | -97                      |
| 2019-2020 | 0            | 0                | 0                      | 281            | 1                  | 24                   | 2                   | 308                      | 358                         | -50                      |
| 2020-2021 | 2            | 0                | 2                      | 312            | 72                 | 47                   | 3                   | 434                      | 415                         | 19                       |
| 2021-2022 | 3            | 2                | 1                      | 333            | 122                | 10                   | 5                   | 470                      | 422                         | 48                       |
| Average   | 2            | 0                | 1                      | 321            | 60                 | 27                   | 4                   | 413                      | 426                         | -14                      |